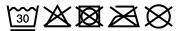

## Elastic, padded softshell jacket

Wind-and water-proof 3-layer functional fabric with TPU membrane (5.000 mm water column)

Breathable (2,000 g/m²/24h)

Detachable, padded hood with size adjustment at several points

Full length under-panel front zip with chin protection

Zip under the sleeves for additional ventilation

2 zipped side pockets, small zipped sleeve pocket

Zipped inner pocket, mobile phone pocket

Adjustable snow protection, thumb loop

Elastic cord with stopper on hem and hood

Zip for decoration at the back

JN1053: waisted form

**Fabric:** Outer fabric: 92% polyester, 8%

elastane

Lining: 100% polyester Padding: 100% polyester

Country of origin: Volksrepublik China

Customs tariff number: 62024090

## Care instructions:



## Partner article:



Men's Wintersport Jacket Art-Nr.: JN1054

# Available colours

|                            | s     | М     | L      | XL     | XXL    |
|----------------------------|-------|-------|--------|--------|--------|
| Weight in g                | 931 g | 967 g | 1042 g | 1102 g | 1147 g |
| VPE                        | 1/10  | 1/10  | 1/10   | 1/10   | 1/10   |
| (Pcs. per inner packaging  |       |       |        |        |        |
| / pcs. per outer packaging |       |       |        |        |        |

| Measurements in cm         | S        | M        | L        | XL       | XXL      |
|----------------------------|----------|----------|----------|----------|----------|
| 1/2 chest                  | 50,00 cm | 54,00 cm | 58,00 cm | 62,00 cm | 66,00 cm |
| 1/2 wai