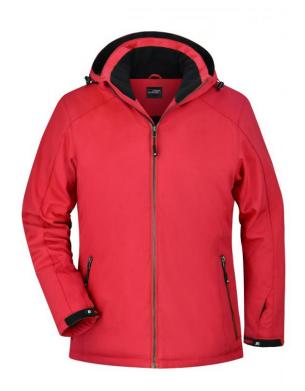

## Elastic, padded softshell jacket

Wind-and water-proof 3-layer functional fabric with TPU membrane (5.000 mm water column)

Breathable (2,000 g/m²/24h)

Detachable, padded hood with size adjustment at several points

Full length under-panel front zip with chin protection

Zip under the sleeves for additional ventilation

2 zipped side pockets, small zipped sleeve pocket

Zipped inner pocket, mobile phone pocket

Adjustable snow protection, thumb loop

Elastic cord with stopper on hem and hood

Zip for decoration at the back

JN1053: waisted form

**Fabric:** Outer fabric: 92% polyester, 8%

elastane

Lining: 100% polyester Padding: 100% polyester

Country of origin: Volksrepublik China