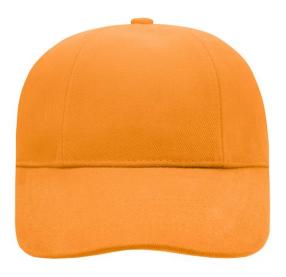

Original cap with turned panels, all the same size

3 embroidered ventilation holes 6 stitching lines on the peak Laminated front panels Padded satin sweatband Clip fastener in mat silver with metal eyelet Super Heavy brushed cotton