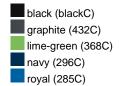

### Available colours

|                            | one size |
|----------------------------|----------|
| Weight in g                | 71 g     |
| VPE                        | 25/250   |
| (Pcs. per inner packaging  |          |
| / pcs. per outer packaging |          |

# Available colours

OEKO-TEX® Standard 100 Spa
OEKO-Tex® CONFIDENCE IN TEXTILES STANDARD 100 18.0.57944 HOHENSTEIN HTTI Tested for harmful substances. www.oeko-tex.com/standard100

Stand: 02.06.2024 - 15:49:06