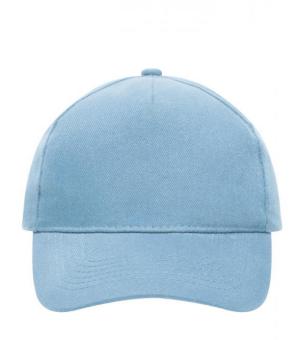

### Classic cap

4 embroidered ventilation holes 6 stitching lines on the peak Laminated front panel Padded satin sweatband Hook and loop fastener Heavy brushed cotton

**Fabric:** Outer fabric (260 g/m²): 100%

cotton

Country of origin: Volksrepublik China

Customs tariff number: 65050030