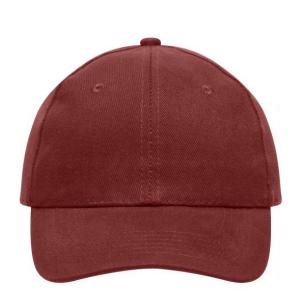

# 6 panel cap

6 embroidered ventilation holes 6 stitching lines on the peak Laminated front panels Padded satin sweatband Hook and loop fastener Heavy brushed cotton

Fabric: Outer fabric (260 g/m²): 100%

# 6 Panel

Division of cap into 6 segments. Advantage: One of the most popular cap shapes in Europe

Stand: 02.06.2024 - 18:27:39