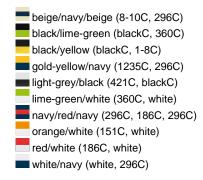

### Sandwich cap in a multitude of colour combinations

6 embroidered ventilation holes 6 decorative stitching lines on the peak Front panels laminated Lined satin sweatband Clip fastener with brass buckle and embroidered eyelet Super heavy brushed cotton

Fabric: Outer fabric (350 g/m²): 100%

cotton

Country of origin: Volksrepublik China

Customs tariff number: 65050030

### Care instructions:



## Available colours

|                            | one size |
|----------------------------|----------|
| Weight in g                | 84 g     |
| VPE                        | 24/144   |
| (Pcs. per inner packaging  |          |
| / pcs. per outer packaging |          |

### Available colours









# **OEKO-TEX® Stoff**

The fabric of this article has been tested for harmful substances and certified acc. to STANDARD 100 by OEKO-TEX®



# 6 Panel

Division of cap into 6 segments. Advantage: One of the most popular cap shapes in Europe

Stand: 21.06.2024 - 05:22:55