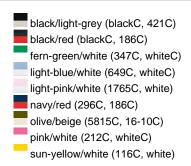

### Sandwich cap in a multitude of colour combinations

6 embroidered ventilation holes 6 decorative stitching lines on the peak Front panels laminated Lined satin sweatband Clip fastener with brass buckle and embroidered eyelet Super heavy brushed cotton

Fabric: Outer fabric (350 g/m²): 100%

cotton

Country of origin: Volksrepublik China

Customs tariff number: 65050030

### Care instructions:



## Available colours

|                            | one size |
|----------------------------|----------|
| Weight in g                | 84 g     |
| VPE                        | 24/144   |
| (Pcs. per inner packaging  |          |
| / pcs. per outer packaging |          |

### Available colours









# **OEKO-TEX® Stoff**

The fabric of this article has been tested for harmful substances and certified acc. to STANDARD 100 by OEKO-TEX®



# 6 Panel

Division of cap into 6 segments. Advantage: One of the most popular cap shapes in Europe

Stand: 21.06.2024 - 05:22:55