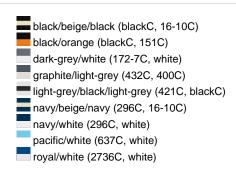

### Sandwich cap in a multitude of colour combinations

6 embroidered ventilation holes 6 decorative stitching lines on the peak Front panels laminated Lined satin sweatband Clip fastener with brass buckle and embroidered eyelet Super heavy brushed cotton

Fabric: Outer fabric (350 g/m²): 100%

cotton

Country of origin: Volksrepublik China

Customs tariff number: 65050030

### Care instructions:



## Available colours

|                            | one size |
|----------------------------|----------|
| Weight in g                | 84 g     |
| VPE                        | 24/144   |
| (Pcs. per inner packaging  |          |
| / pcs. per outer packaging |          |

### Available colours









# **OEKO-TEX® Stoff**

The fabric of this article has been tested for harmful substances and certified acc. to STANDARD 100 by OEKO-TEX®



# 6 Panel

Division of cap into 6 segments. Advantage: One of the most popular cap shapes in Europe

Stand: 21.06.2024 - 05:22:55