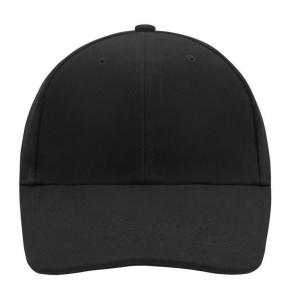

# Classic 6 panel cap with close-fitting front panels

6 embroidered ventilation holes 6 stitching lines on the peak Padded satin sweatband Clip fastener with brass buckle and embroidered eyelet

Super heavy brushed cotton

### 6 Panel

Division of cap into 6 segments. Advantage: One of the most popular cap shapes in Europe

Stand: 03.06.2024 - 17:20:00