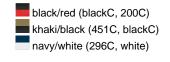

## Available colours

|                            | S/M    | L/XL   |
|----------------------------|--------|--------|
| Weight in g                | 60 g   | 60 g   |
| VPE                        | 50/200 | 50/200 |
| (Pcs. per inner packaging  |        |        |
| / pcs. per outer packaging |        |        |

### Available colours