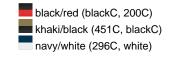

## Available colours

|                            | S/M    | L/XL   |
|----------------------------|--------|--------|
| Weight in g                | 60 g   | 60 g   |
| VPE                        | 50/200 | 50/200 |
| (Pcs. per inner packaging  |        |        |
| / pcs. per outer packaging |        |        |

## Available colours