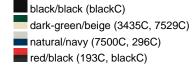

## Available colours

|                            | S/M    | L/XL   |
|----------------------------|--------|--------|
| Weight in g                | 60 g   | 60 g   |
| VPE                        | 50/200 | 50/200 |
| (Pcs. per inner packaging  |        |        |
| / pcs. per outer packaging |        |        |

## Available colours