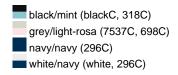

## Available colours

|                            | S/M    | L/XL   |
|----------------------------|--------|--------|
| Weight in g                | 60 g   | 60 g   |
| VPE                        | 50/200 | 50/200 |
| (Pcs. per inner packaging  |        |        |
| / pcs. per outer packaging |        |        |

## Available colours