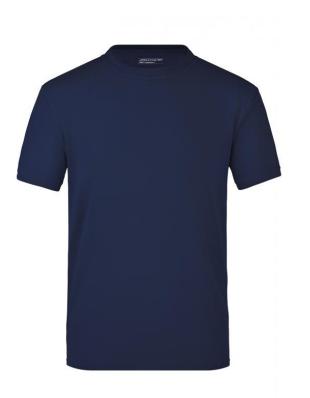

## T-shirt made of highly-functional CoolDry®

Double-knitted, structured jersey Inside made of polyester-five-channel fibre, outside made of cotton Comfortable to wear, breathable and quick-drying Neck tape, twin needle stitching on shoulders, neckline and armlines

## **CoolDry**®

Due to the CoolDry® treating moisture is transported to the outside and creates a comfortable feeling. The textiles dry quickly, are breathable and ideal for all activities.

Stand: 04.06.2024 - 20:51:31