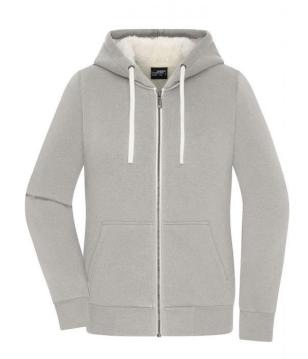

## Hooded jacket made of organic cotton with soft Sherpa-lining

High-quality sweat fabric made of 85% combed and ringspun organic cotton

The jacket is completely lined, Sherpa-lining made of 100% recycled polyester

Hood with cord, zip in contrasting colour

Kangaroo pocket

Cuffs with elastane

Zip for decoration at the back

YKK-zips

**Fabric:** Outer fabric (300 g/m²): 85%

cotton, 15% polyester

Lining: 100% polyester (recycled)

Country of origin: Pakistan

Customs tariff number: 61103099

Care instructions: