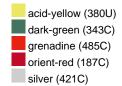

### Available colours

|                            | one size |
|----------------------------|----------|
| Weight in g                | 73 g     |
| VPE                        | 5/250    |
| (Pcs. per inner packaging  |          |
| / pcs. per outer packaging |          |

## Available colours

OEKO-TEX® Standard 100 Spa
OEKO-Tex® CONFIDENCE IN TEXTILES STANDARD 100 18.0.57944 HOHENSTEIN HTTI Tested for harmful substances. www.oeko-tex.com/standard100

Stand: 21.06.2024 - 03:31:35