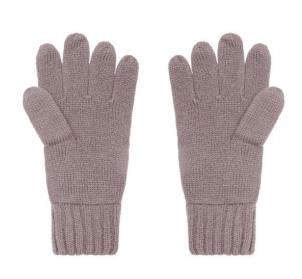

# MB7980 Melange Gloves Basic

## Elegant knitted gloves made of melange yarns

Stocking stitch with twin-layer cuffs Cuffs with trendy rib pattern Available as a set with scarf and hat

**Fabric:** Outer fabric: 80% polyacrylic, 20%

polyamide

| Measurements in cm | S/M      | L/XL     |
|--------------------|----------|----------|
| total length       | 25,00 cm | 27,00 cm |
| 1/2 width of hand  | 9,50 cm  | 10,50 cm |
| without thumb      |          |          |