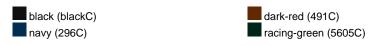

cuffs Cuffs with trendy rib pattern Available as a set with scarf and hat

**Fabric:** Outer fabric: 80% polyacrylic, 20%

polyamide

Country of origin: Volksrepublik China

Customs tariff number: 61169300

#### Care instructions:



### Available colours

|                            | S/M    | L/XL   |
|----------------------------|--------|--------|
| Weight in g                | 72 g   | 76 g   |
| VPE                        | 10/150 | 10/150 |
| (Pcs. per inner packaging  |        |        |
| / pcs. per outer packaging |        |        |

| Measurements in cm | S/M      | L/XL     |
|--------------------|----------|----------|
| total length       | 25,00 cm | 27,00 cm |
| 1/2 width of hand  | 9,50 cm  | 10,50 cm |
| without thumb      |          |          |

## Available colours



granite (423C)

Stand: 01.06.2024 - 04:29:55