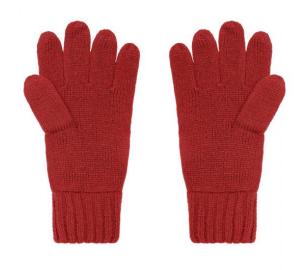

## Elegant knitted gloves made of melange yarns

Stocking stitch with twin-layer cuffs Cuffs with trendy rib pattern Available as a set with scarf and hat

**Fabric:** Outer fabric: 80% polyacrylic, 20%

polyamide