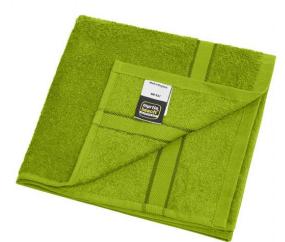

## Towel in discreet design

Pleasantly soft cotton terry Fashionable colour blaze

Fabric:

Country of origin:

Customs tariff number:

Türkiye 63026000

cotton

Outer fabric (400 g/m<sup>2</sup>): 100%