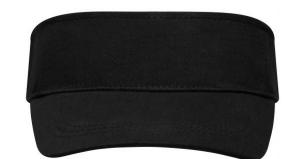

## Classic sunvisor in a lot of colours

3 stitching lines on the peak Padded cotton sweatband Hook and loop fastener Brushed cotton

Fabric:

Country of origin:

Customs tariff number:

65050030

Volksrepublik China