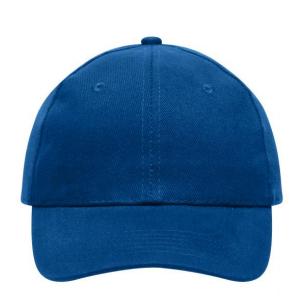

# 6 panel cap

6 embroidered ventilation holes 6 stitching lines on the peak Laminated front panels Padded satin sweatband Hook and loop fastener Heavy brushed cotton

Fabric: Outer fabric (260 g/m²): 100%

# 6 Panel

Division of cap into 6 segments. Advantage: One of the most popular cap shapes in Europe

Stand: 28.05.2024 - 21:22:29