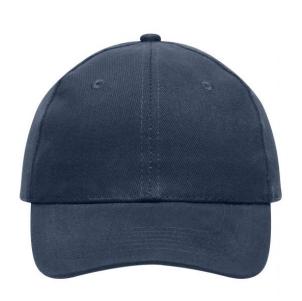

# 6 panel cap

6 embroidered ventilation holes 6 stitching lines on the peak Laminated front panels Padded satin sweatband Hook and loop fastener Heavy brushed cotton

Fabric: Outer fabric (260 g/m²): 100%

# 6 Panel

Division of cap into 6 segments. Advantage: One of the most popular cap shapes in Europe

Stand: 31.05.2024 - 19:07:14