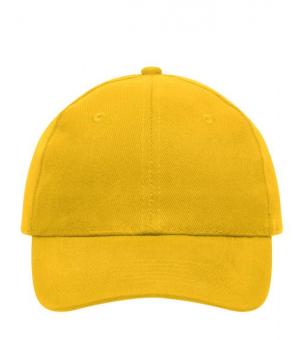

# 6 panel cap

6 embroidered ventilation holes 6 stitching lines on the peak Laminated front panels Padded satin sweatband Hook and loop fastener Heavy brushed cotton

**Fabric:** Outer fabric (260 g/m²): 100%

# 6 Panel

Division of cap into 6 segments. Advantage: One of the most popular cap shapes in Europe

Stand: 31.05.2024 - 09:47:23