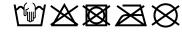

# 6 panel cap

6 embroidered ventilation holes 6 stitching lines on the peak Laminated front panels Padded satin sweatband Hook and loop fastener Heavy brushed cotton

**Fabric:** Outer fabric (260 g/m²): 100%

cotton

Country of origin: Volksrepublik China

Customs tariff number: 65050030

# Care instructions:



### Available colours

|                            | one size |
|----------------------------|----------|
| Weight in g                | 64 g     |
| VPE                        | 50/200   |
| (Pcs. per inner packaging  |          |
| / pcs. per outer packaging |          |

# Available colours









# **OEKO-TEX® Stoff**

The fabric of this article has been tested for harmful substances and certified acc. to STANDARD 100 by OEKO-TEX®



# 6 Panel

Division of cap into 6 segments. Advantage: One of the most popular cap shapes in Europe

Stand: 31.05.2024 - 02:11:20