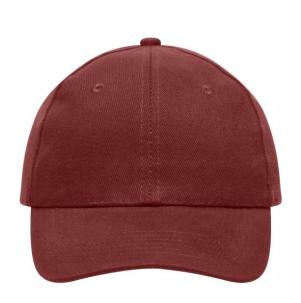

# 6 panel cap

6 embroidered ventilation holes 6 stitching lines on the peak Laminated front panels Padded satin sweatband Hook and loop fastener Heavy brushed cotton

Fabric: Outer fabric (260 g/m²): 100%

# 6 Panel

Division of cap into 6 segments. Advantage: One of the most popular cap shapes in Europe

Stand: 30.05.2024 - 22:04:27