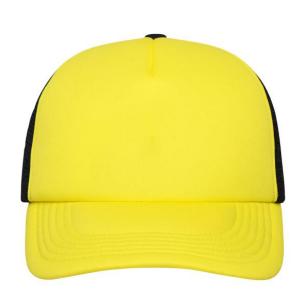

### Trendy 5 panel mesh cap in many colour combinations

6 stitching lines on the peak Fashion sweatband Matching children's cap ref. MB071 Size adjustment by 'click & snap' fastener

Fabric: Outer fabric: 100% polyester

#### Partner article:

5 Panel Polyester Mesh Cap for

Art-Nr.: **MB071** 

## Available colours

black (blackC) black/neon-pink (blackC, 806C) black/white (blackC, white) dark-grey (424C) gold-yellow (1235C) light-grey/white (400C, white) olive (5825C) red (200C) royal/white (286C, white) white/baby-pink (white, 706C) white/dark-green (white, 554C) white/light-blue (white, 2915C) white/magenta (whiteC, 214C) white/neon-orange (white, 804C) white/pacific (white, 630C) white/sun-yellow (whiteC, 116C)