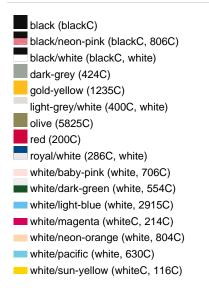

Care instructions:

Partner article:

Available colours

|                            | one size |
|----------------------------|----------|
| Weight in g                | 53 g     |
| VPE                        | 24/144   |
| (Pcs. per inner packaging  |          |
| / pcs. per outer packaging |          |