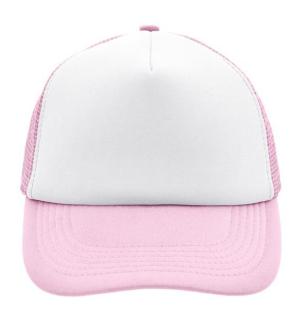

### Trendy 5 panel mesh cap in many colour combinations

6 stitching lines on the peak
Fashion sweatband
Matching children's cap ref. MB071
Size adjustment by 'click & snap' fastener

Fabric: Outer fabric: 100% polyester

## Available colours

black (blackC) black/neon-pink (blackC, 806C) black/white (blackC, white) dark-grey (424C) gold-yellow (1235C) light-grey/white (400C, white) olive (5825C) red (200C) royal/white (286C, white) white/baby-pink (white, 706C) white/dark-green (white, 554C) white/light-blue (white, 2915C) white/magenta (whiteC, 214C) white/neon-orange (white, 804C) white/pacific (white, 630C) white/sun-yellow (whiteC, 116C)

black/neon-green (blackC, 802C)
black/neon-yellow (blackC, 803C)
burgundy (7427C)
dark-grey/black (424C, blackC)
khaki (468C)
navy (2767C)
olive/white (5825C, white)
red/white (200C, white)
sun-yellow/black (116C, blackC)
white/black (white, blackC)
white/fern-green (whiteC, 347C)
white/light-grey (white, 400C)
white/navy (white, 2767C)
white/neon-pink (white, 806C)
white/red (white, 200C)

black/neon-orange (blackC, 1505C)
black/pacific (blackC, 2925C)
dark-green (343C)
dark-olive (5815C)
light-grey (400C)
neon-pink/white (806C, white)
orange/white (165C, white)
royal (2748C)
white (white)
white/burgundy (white, 490C)
white/graphite (whiteC, 432C)
white/lilac (white, 267C)
white/neon-green (white, 802C)
white/neon-yellow (white, 809C)
white/royal (white, 301C)