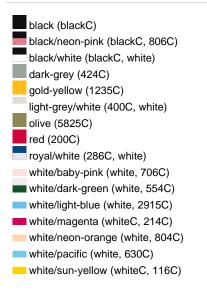

## Available colours

black/neon-green (blackC, 802C)
black/neon-yellow (blackC, 803C)
burgundy (7427C)
dark-grey/black (424C, blackC)
khaki (468C)
navy (2767C)
olive/white (5825C, white)
red/white (200C, white)
sun-yellow/black (116C, blackC)
white/black (white, blackC)
white/fern-green (whiteC, 347C)
white/light-grey (white, 400C)
white/navy (white, 2767C)
white/neon-pink (white, 806C)
white/red (white, 200C)

black/neon-orange (blackC, 1505C)
black/pacific (blackC, 2925C)
dark-green (343C)
dark-olive (5815C)
light-grey (400C)
neon-pink/white (806C, white)
orange/white (165C, white)
royal (2748C)
white (white)
white/burgundy (white, 490C)
white/graphite (whiteC, 432C)
white/lilac (white, 267C)
white/neon-green (white, 809C)
white/royal (white, 301C)