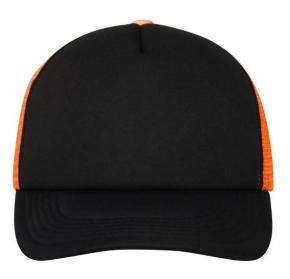

## Trendy 5 panel mesh cap in many colour combinations

6 stitching lines on the peak Fashion sweatband Matching children's cap ref. MB071 Size adjustment by 'click & snap' fastener

Fabric:Outer fabric: 100% polyesterCountry of origin:Volksrepublik ChinaCustoms tariff number:65050030