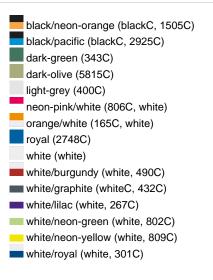

Care instructions:

Partner article:

Available colours

|                            | one size |
|----------------------------|----------|
| Weight in g                | 53 g     |
| VPE                        | 24/144   |
| (Pcs. per inner packaging  |          |
| / pcs. per outer packaging |          |

## Available colours

black/neon-green (blackC, 802C)
black/neon-yellow (blackC, 803C)
burgundy (7427C)
dark-grey/black (424C, blackC)
khaki (468C)
navy (2767C)
olive/white (5825C, white)
red/white (200C, white)
sun-yellow/black (116C, blackC)
white/black (white, blackC)
white/fern-green (whiteC, 347C)
white/navy (white, 2767C)
white/navy (white, 806C)
white/red (white, 200C)