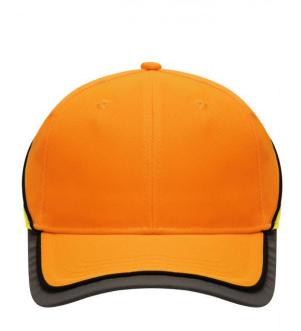

# Functional 6 panel cap in loud neon colours

2 embroidered ventilation holes 4 stitching lines on the peak Contrasting piping around the cap Laminated front panels

Padded satin sweat band Reflective hook and loop fastener and border around the peak (without protective function/no PPE)

# Available colours

neon-orange/neon-yellow (1505C, 809C)

neon-yellow/neon-orange (809C, 804C)

#### 6 Panel

Division of cap into 6 segments. Advantage: One of the most popular cap shapes in Europe

Stand: 29.05.2024 - 23:05:59