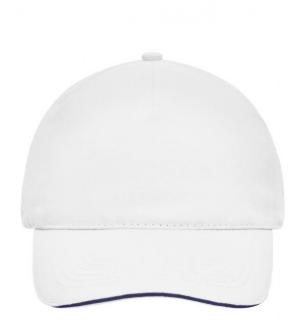

### 5 panel cap with contrasting sandwich

4 embroidered ventilation holes 6 stitching lines on the peak Laminated front panel Padded satin sweatband Hook and loop fastener Heavy brushed cotton

Fabric: Outer fabric (260 g/m²): 100%

## 5 Panel Cap

Division of cap into 5 segments. Advantage: A large advertising space without annoying seams on front panels

Stand: 31.05.2024 - 05:34:22