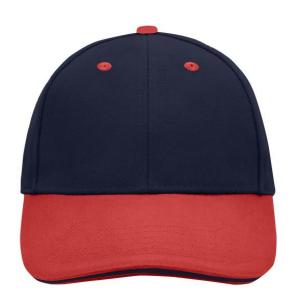

# Sandwich cap in a multitude of colour combinations

6 embroidered ventilation holes 6 decorative stitching lines on the peak Front panels laminated Lined satin sweatband Clip fastener with brass buckle and embroidered eyelet Super heavy brushed cotton

### Available colours

|                            | one size |
|----------------------------|----------|
| Weight in g                | 84 g     |
| VPE                        | 24/144   |
| (Pcs. per inner packaging  |          |
| / pcs. per outer packaging |          |