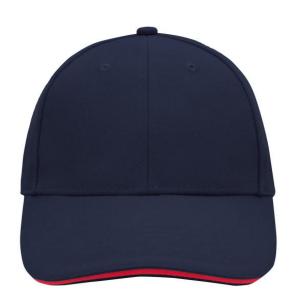

# Sandwich cap in a multitude of colour combinations

6 embroidered ventilation holes 6 decorative stitching lines on the peak Front panels laminated Lined satin sweatband Clip fastener with brass buckle and embroidered eyelet Super heavy brushed cotton

# 6 Panel

Division of cap into 6 segments. Advantage: One of the most popular cap shapes in Europe

Stand: 23.05.2024 - 22:31:23