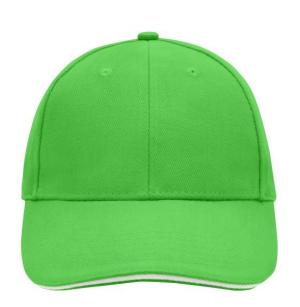

## Sandwich cap in a multitude of colour combinations

6 embroidered ventilation holes 6 decorative stitching lines on the peak Front panels laminated Lined satin sweatband Clip fastener with brass buckle and embroidered eyelet Super heavy brushed cotton

# 6 Panel

Division of cap into 6 segments. Advantage: One of the most popular cap shapes in Europe

Stand: 30.05.2024 - 06:56:51