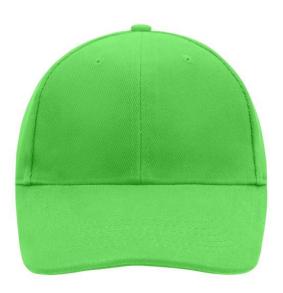

## Classic 6 panel cap with close-fitting front panels

6 embroidered ventilation holes 6 stitching lines on the peak Padded satin sweatband Clip fastener with brass buckle and embroidered eyelet Super heavy brushed cotton

## 6 Panel

Division of cap into 6 segments. Advantage: One of the most popular cap shapes in Europe