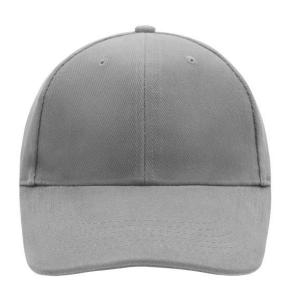

# Classic 6 panel cap with close-fitting front panels

6 embroidered ventilation holes 6 stitching lines on the peak Padded satin sweatband Clip fastener with brass buckle and embroidered eyelet Super heavy brushed cotton