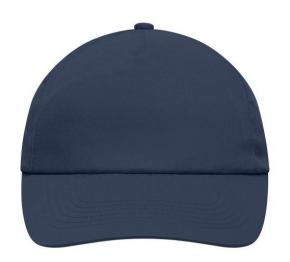

# Promo cap with flap-lamination in front panel

4 embroidered ventilation holes 6 stitching lines on the peak Cotton sweatband Hook and loop fastener

**Fabric:** Outer fabric (165 g/m²): 100%

cotton

Country of origin: Volksrepublik China

# 5 Panel Cap

Division of cap into 5 segments. Advantage: A large advertising space without annoying seams on front panels

Stand: 31.05.2024 - 22:14:50