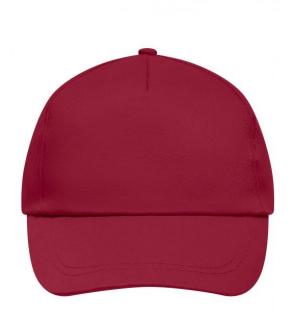

### Promo Cap with lightly laminated front panel

4 embroidered ventilation holes 2 stitching lines on the peak Cotton sweatband Hook and loop fastener

**Fabric:** Outer fabric (165 g/m²): 100%

cotton

Country of origin: Volksrepublik China

## 5 Panel Cap

Division of cap into 5 segments. Advantage: A large advertising space without annoying seams on front panels

Stand: 29.05.2024 - 01:59:14