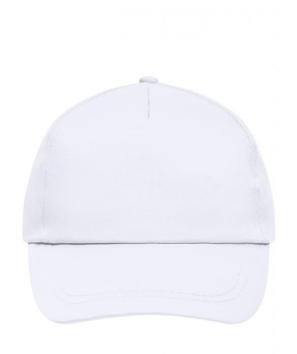

### Promo Cap with lightly laminated front panel

4 embroidered ventilation holes 2 stitching lines on the peak Cotton sweatband Hook and loop fastener

**Fabric:** Outer fabric (165 g/m²): 100%

cotton

Country of origin: Volksrepublik China

## 5 Panel Cap

Division of cap into 5 segments. Advantage: A large advertising space without annoying seams on front panels

Stand: 31.05.2024 - 04:54:02