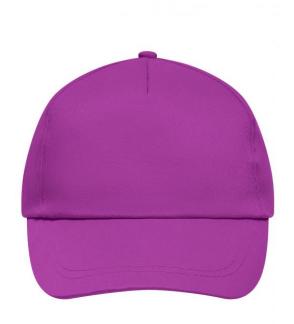

### Promo Cap with lightly laminated front panel

4 embroidered ventilation holes 2 stitching lines on the peak Cotton sweatband Hook and loop fastener

**Fabric:** Outer fabric (165 g/m²): 100%

cotton

Country of origin: Volksrepublik China

## 5 Panel Cap

Division of cap into 5 segments. Advantage: A large advertising space without annoying seams on front panels

Stand: 30.05.2024 - 20:41:28