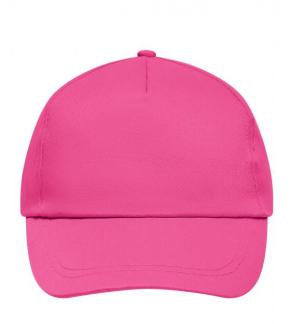

### Promo Cap with lightly laminated front panel

4 embroidered ventilation holes 2 stitching lines on the peak Cotton sweatband Hook and loop fastener

**Fabric:** Outer fabric (165 g/m²): 100%

cotton

Country of origin: Volksrepublik China

## 5 Panel Cap

Division of cap into 5 segments. Advantage: A large advertising space without annoying seams on front panels

Stand: 31.05.2024 - 04:23:38