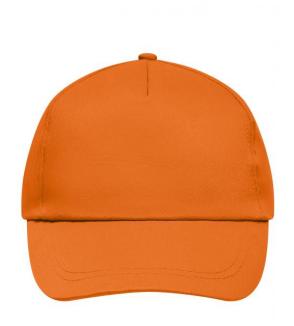

### Promo Cap with lightly laminated front panel

4 embroidered ventilation holes 2 stitching lines on the peak Cotton sweatband Hook and loop fastener

**Fabric:** Outer fabric (165 g/m²): 100%

cotton

Country of origin: Volksrepublik China

## 5 Panel Cap

Division of cap into 5 segments. Advantage: A large advertising space without annoying seams on front panels

Stand: 29.05.2024 - 06:30:20