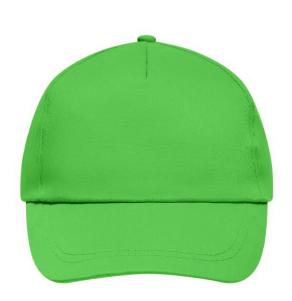

### Promo Cap with lightly laminated front panel

4 embroidered ventilation holes 2 stitching lines on the peak Cotton sweatband Hook and loop fastener

**Fabric:** Outer fabric (165 g/m²): 100%

cotton

Country of origin: Volksrepublik China

## 5 Panel Cap

Division of cap into 5 segments. Advantage: A large advertising space without annoying seams on front panels

Stand: 30.05.2024 - 18:27:45