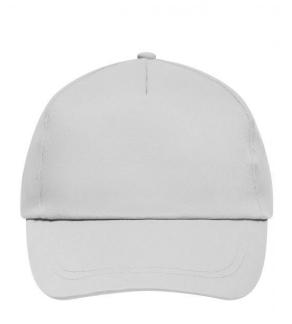

### Promo Cap with lightly laminated front panel

4 embroidered ventilation holes 2 stitching lines on the peak Cotton sweatband Hook and loop fastener

**Fabric:** Outer fabric (165 g/m²): 100%

cotton

Country of origin: Volksrepublik China

## 5 Panel Cap

Division of cap into 5 segments. Advantage: A large advertising space without annoying seams on front panels

Stand: 29.05.2024 - 01:45:18