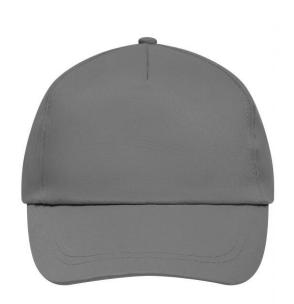

# Promo Cap with lightly laminated front panel

4 embroidered ventilation holes 2 stitching lines on the peak Cotton sweatband Hook and loop fastener

**Fabric:** Outer fabric (165 g/m²): 100%

cotton

Country of origin: Volksrepublik China

# 5 Panel Cap

Division of cap into 5 segments. Advantage: A large advertising space without annoying seams on front panels

Stand: 29.05.2024 - 02:04:31