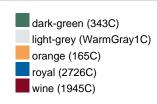

# Promo Cap with lightly laminated front panel

4 embroidered ventilation holes 2 stitching lines on the peak Cotton sweatband Hook and loop fastener

**Fabric:** Outer fabric (165 g/m²): 100%

cotton

Country of origin: Volksrepublik China

Customs tariff number: 65050030

### Care instructions:



#### Available colours

|                            | one size |
|----------------------------|----------|
| Weight in g                | 47 g     |
| VPE                        | 50/200   |
| (Pcs. per inner packaging  |          |
| / pcs. per outer packaging |          |

## Available colours









#### **OEKO-TEX® Stoff**

The fabric of this article has been tested for harmful substances and certified acc. to STANDARD 100 by OEKO-TEX®



# Caps to print on

Caps with this label are ideal for printing and embroidering. The construction of the caps leaves a lot of space so the cap is easy to decorate, with the logo presented to perfection.



# 5 Panel Cap

Division of cap into 5 segments. Advantage: A large advertising space without annoying seams on front panels

Stand: 29.05.2024 - 02:04:31