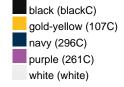

# Promo Cap with lightly laminated front panel

4 embroidered ventilation holes 2 stitching lines on the peak Cotton sweatband Hook and loop fastener

**Fabric:** Outer fabric (165 g/m²): 100%

cotton

Country of origin: Volksrepublik China

Customs tariff number: 65050030

### Care instructions:



#### Available colours

|                            | one size |
|----------------------------|----------|
| Weight in g                | 47 g     |
| VPE                        | 50/200   |
| (Pcs. per inner packaging  |          |
| / pcs. per outer packaging |          |

## Available colours









#### **OEKO-TEX® Stoff**

The fabric of this article has been tested for harmful substances and certified acc. to STANDARD 100 by OEKO-TEX®



# Caps to print on

Caps with this label are ideal for printing and embroidering. The construction of the caps leaves a lot of space so the cap is easy to decorate, with the logo presented to perfection.



# 5 Panel Cap

Division of cap into 5 segments. Advantage: A large advertising space without annoying seams on front panels

Stand: 29.05.2024 - 02:04:31