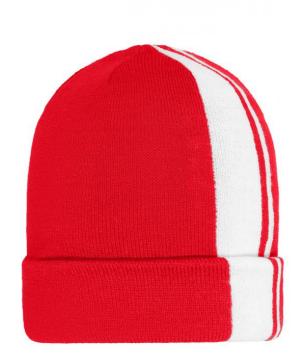

# **MB7405 Winter Beanie**

### Classic knitted beanie with contrasting stripes

Twin-layer knitting

Pleasant to wear and perfect fit due to elasthane

**Fabric:** Outer fabric: 95% polyacrylic, 5%

elastane

Country of origin: Volksrepublik China