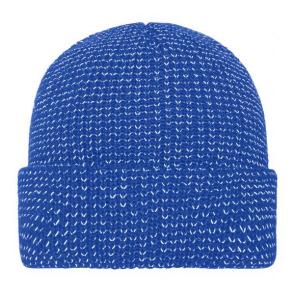

## Warm knitted beanie with reflective accents (without protective function/no PPE)

Classic rib design with a wide brim Inside lined with fleece thus pleasant to wear

**Fabric:** Outer fabric: 100% polyacrylic

Lining: 100% polyester

Country of origin: Volksrepublik China

Customs tariff number: 65050090