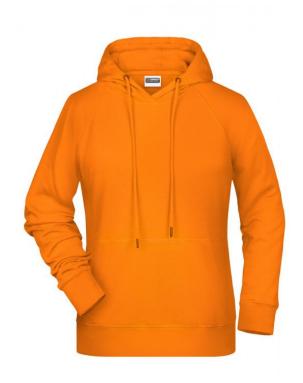

### Hooded sweatshirt with raglan sleeves

High-quality sweat fabric with roughened inside 85% combed ring-spun organic cotton Two-layer hood with drawcord Lateral dividing seams at the front, kangaroo pocket Cuffs with elastane Tear off!®-label 8023: lightly waisted

**Fabric:** Outer fabric (300 g/m²): 85%

cotton, 15% polyester

Country of origin: Pakistan

Customs tariff number: 61102099

Care instructions:

Partner article:

Ņ

Men's Hoody Art-Nr.: 8024