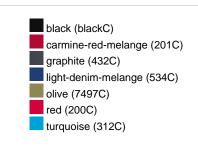

### Available colours

|                            | xs    | s     | М     | L     | XL    | XXL   | 3XL   |
|----------------------------|-------|-------|-------|-------|-------|-------|-------|
| Weight in g                | 474 g | 514 g | 552 g | 592 g | 632 g | 672 g | 712 g |
| VPE                        | 1/30  | 1/30  | 1/30  | 1/30  | 1/30  | 1/30  | 1/30  |
| (Pcs. per inner packaging  |       |       |       |       |       |       |       |
| / pcs. per outer packaging |       |       |       |       |       |       |       |

# Available colours

OEKO-Tex® CONFIDENCE IN TEXTILES STANDARD 100 15.0.70467 HOHENSTEIN HTTI Tested for harmful substances. www.oeko-tex.com/standard100