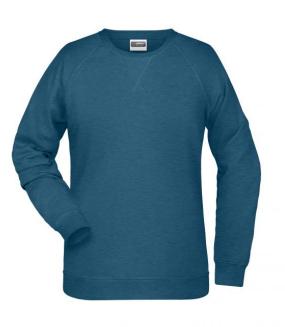

# Classic sweatshirt with raglan sleeves

High-quality French terry, 85% combed ring-spun organic cotton Classic round neck, necktape Collar and cuffs with elastane Collar patch Tear off!-label 8021: lightly waisted

#### Available colours