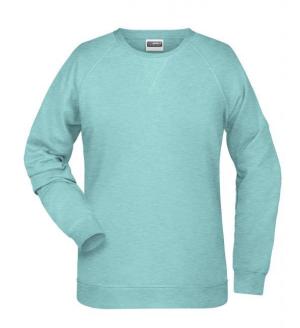

## Classic sweatshirt with raglan sleeves

High-quality French terry, 85% combed ring-spun organic cotton Classic round neck, necktape

Collar and cuffs with elastane

Collar patch Tear off!-label 8021: lightly waisted

**Fabric:** Outer fabric (300 g/m²): 85%

cotton, 15% polyester

Country of origin: Pakistan

Customs tariff number: 61102099

Care instructions:

Partner article:

Ņ

Men's Sweat Art-Nr.: 8022