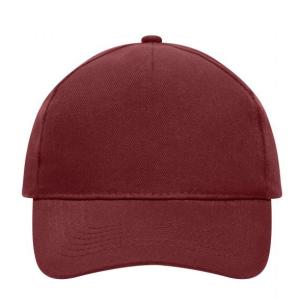

### Classic cap

4 embroidered ventilation holes 6 stitching lines on the peak Laminated front panel Padded satin sweatband Hook and loop fastener Heavy brushed cotton

Fabric: Outer fabric (260 g/m²): 100%

## 5 Panel Cap

Division of cap into 5 segments. Advantage: A large advertising space without annoying seams on front panels

Stand: 01.06.2024 - 01:59:16