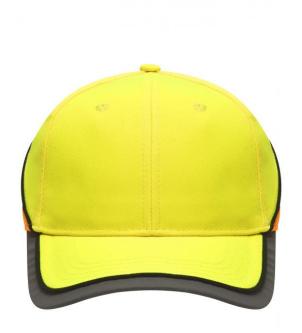

# Functional 6 panel cap in loud neon colours

2 embroidered ventilation holes 4 stitching lines on the peak Contrasting piping around the cap Laminated front panels Padded satin sweat band

Reflective hook and loop fastener and border around the peak (without protective function/no PPE)

# Available colours

neon-orange/neon-yellow (1505C, 809C) neon-yellow/neon-orange (809C, 804C)