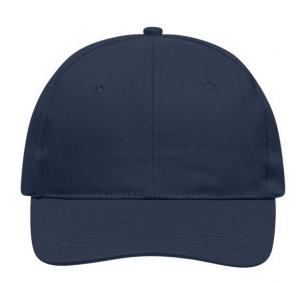

# Classic promo cap with laminated front panels

6 embroidered ventilation holes 6 stitching lines on the peak Cotton sweatband Hook and loop fastener

**Fabric:** Outer fabric: 100% cotton

Country of origin: Volksrepublik China

## Available colours

navy (296C)

signal-red (186C)